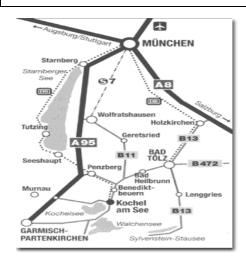

#### By car

Kochel is located 75 km south of Munich. Take the motorway A95 München-Garmisch and leave at exit Murnau/Kochel.

You can find a city map at www.kochel.de.

At the academy there is plenty of parking space.